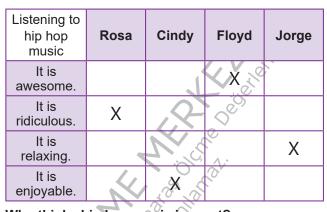

- A) Where do you go for hiking?
- B) How often do you do this activity?
- C) Which activity do you prefer doing?
- D) What is your opinion about hiking?

05.11.2024 3. Read the opinions about hip hop music and answer the question.

# Who thinks hip hop music is great?

B) Cindy

1.S.

C) Floyd D) Jorge

SABAH

OTURUML

Sinavi

This is an activity about (A) Accepting, (R) Refusing and (MI) Making invitations.