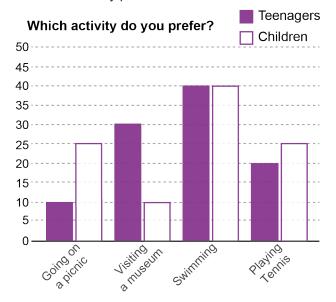

| Adı    | : | <br>     | <br>D         |
|--------|---|----------|---------------|
| Soyadı | : | <br>     |               |
| Sınıfı | : | <br>No : | <br>KİTAPÇIĞI |

1. The chart below shows 100 teenagers and 100 children's activity preferences.

### According to the table, which of the following is NOT correct?

- A) Teenagers prefer visiting a museum to playing tennis.
- B) Children prefer going on a picnic to swimming.
- Sold and a state of the state o C) Teenagers prefer playing tennis to going on a picnic.
- D) Children prefer swimming to visiting a museum