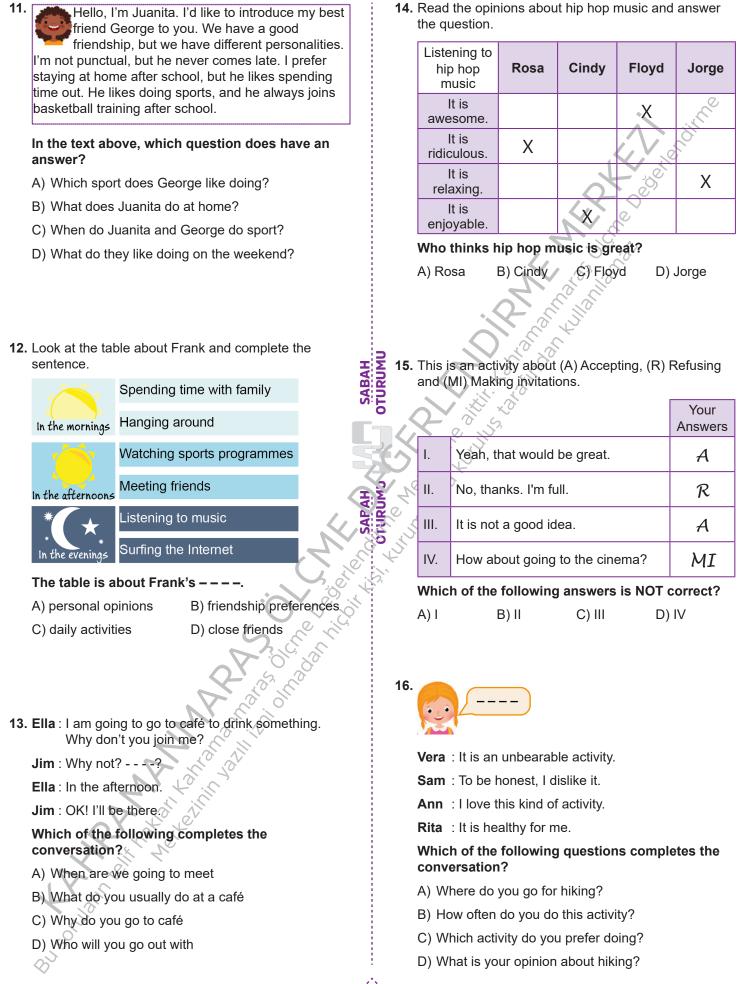

19.

Hi! If you are free this evening, we can go and listen to our favorite songs.

Sergio

### Read the responses below. Who refuses the offer with an excuse?

A) Holly: Great! I'm fond of listening to music

- B) Pearl: I can't refuse your invitation because it's enjoyable.
- C) Jaime: Sorry! I must help my mother in the evening.
- D) Bessie: I would love to join you, but I can't.